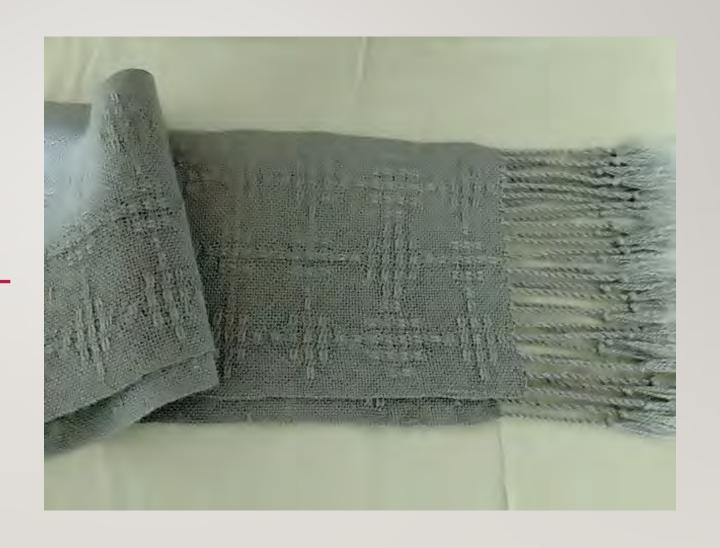

# YEAR OF WEAVING

MAY 2021, RECTANGULAR FLOAT WEAVES (HUCK ET AL.)

WEAVE: SWEDISH LACE (8 SHAFT)
DRAFT SOURCE: HANDWOVEN
LACES BY DONNA MULLER
(TURNED DIAMONDS, P. 138)
WARP AND WEFT YARN: 8/2
RINGSPUN RAYON (PALE BLUE)

EPI: 18 PPI: 19

DIMENSIONS BEFORE AND AFTER WET FINISHING: 62.5" X 5" / 59" X

4.25"