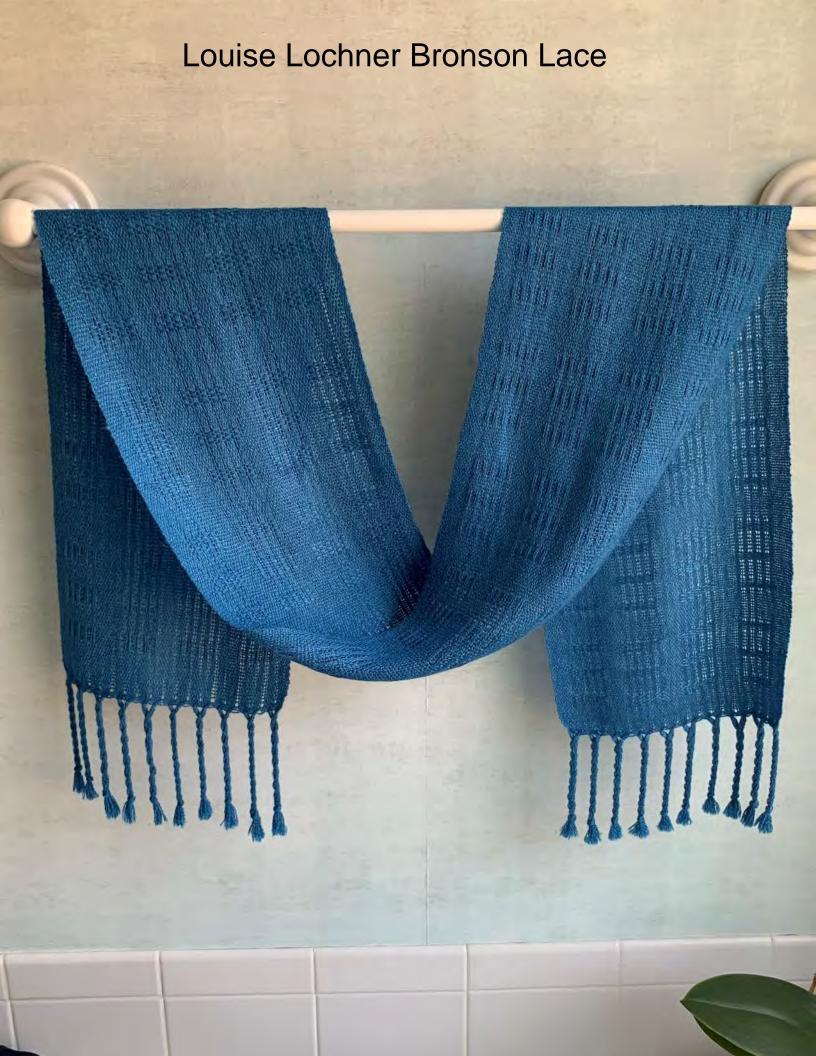

WARP: DUET (GIST YARN) NATURAL AND

DUNE

WEFT: DUET, NATURAL

Shari Nelson

WARP AND WEFT: 2/18 WOOL AND SILK (JAGGERSPUN ZEPHYR)

EPI: 20

PPI: 12

Louise Lochner