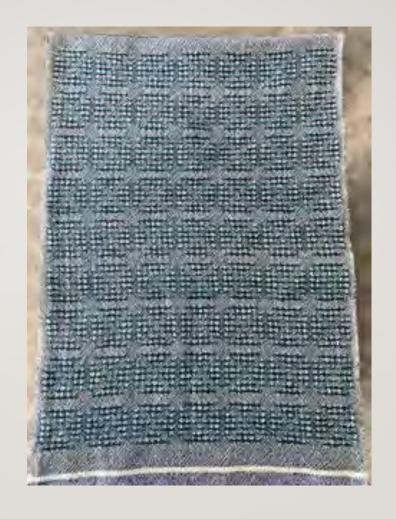

### Sue Anne Sullivan

WEAVE STRUCTURE: 6 SHAFT

SWEDISH LACE —

DRAWDOWN FROM IWEAVEIT

ATTACHED.

PATTERN: CHRYSTAL LACE FROM GROFF: 200 PATTERNS

FOR MULTIPLE HARNESS

LOOMS. P 187.

SETT: 18 EPI

WARP: 8/2 NATURAL COTTON WEFT 1(BLUE): 10/2 COTTON. ECOLOGY STRINGS (YARN

BARN).