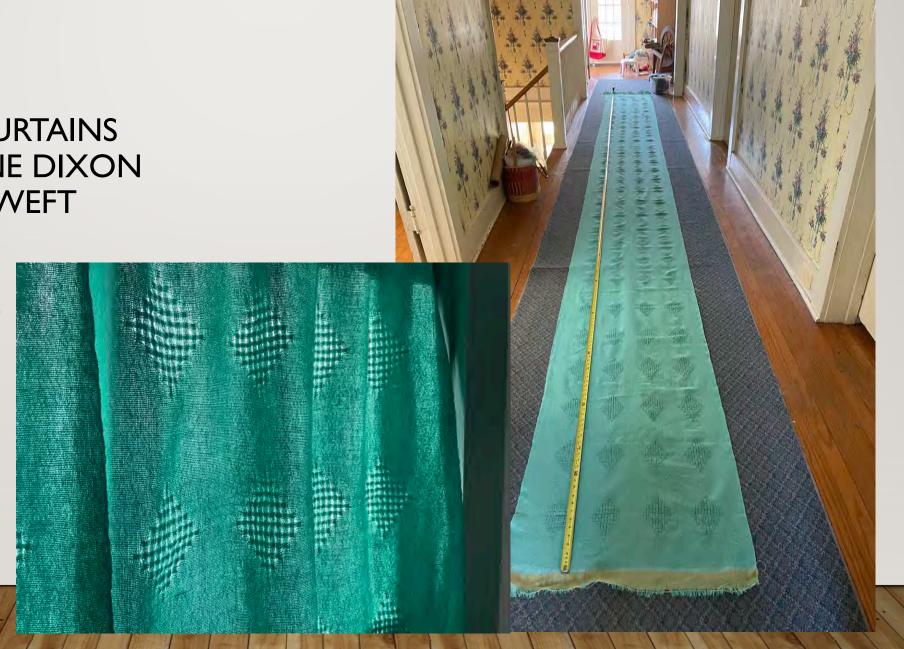

LINEN WARP (10/2 NATURAL) LINEN WEFT (18/3) SETT: 20 PATTERN FROM DIXON, PG. 166 HUCK VARIATION

Jim Coleman

DIAMOND HUCK CURTAINS
PATTERN FROM ANNE DIXON
COTTOLIN WARP & WEFT

20 EPI BETH PALMER