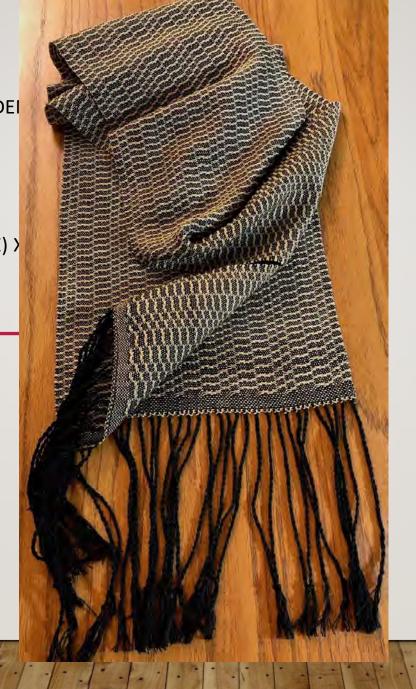

#### Catherine Claflin

PATTERNS #668 (ON LEFT SIDE) AND 669 (RIGHT SIDE) FROM CAROL STRICKLER'S 8 SHAFT PATTERN BOOK WITH A SMALL MODIFICATION 8/4 COTTON USED FOR BOTH WARP AND WEFT 15 EPI

Mary Baim