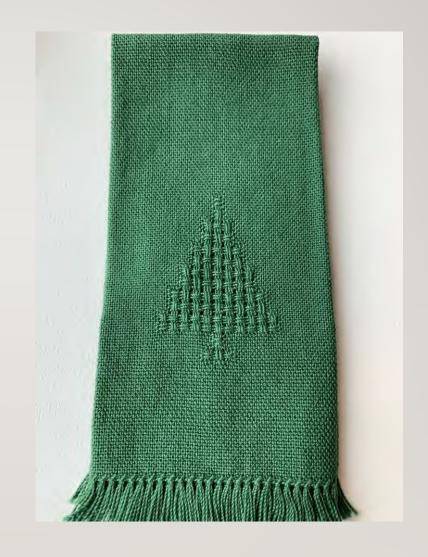

## 10/2 COTTON SUSAN WILL DESCRIBE

Susan Mayo

FINGERTIP TOWEL
FEATURING A HUCK LACE
CHRISTMAS TREE
10/2 COTTON
24 EPI / 24 PPI
8 SHAFTS / 14 TREADLES

Kathy Perito

ATWATER BRONSON LACE RUNNER

**EPI 10** 

**PPI 12** 