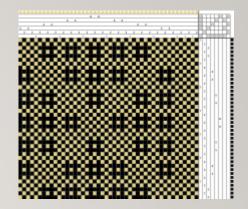

### Sue Anne Sullivan

WEAVE STRUCTURE: 6 SHAFT

SWEDISH LACE —

DRAWDOWN FROM IWEAVEIT

ATTACHED.

PATTERN: CHRYSTAL LACE FROM GROFF: 200 PATTERNS

FOR MULTIPLE HARNESS

LOOMS. P 187.