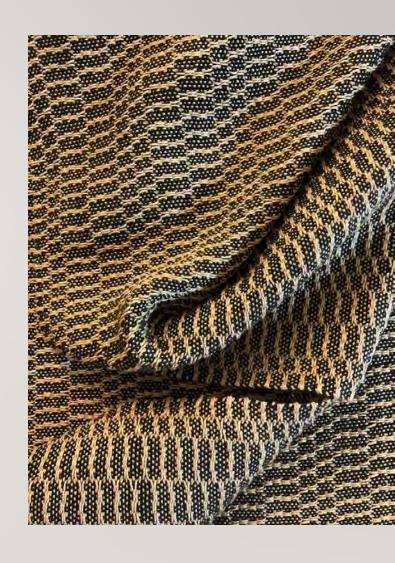

#### Catherine Claflin

PATTERNS #668 (ON LEFT SIDE) AND 669 (RIGHT SIDE) FROM CAROL STRICKLER'S 8 SHAFT PATTERN BOOK WITH A SMALL MODIFICATION 8/4 COTTON USED FOR BOTH WARP AND WEFT 15 EPI

Mary Baim