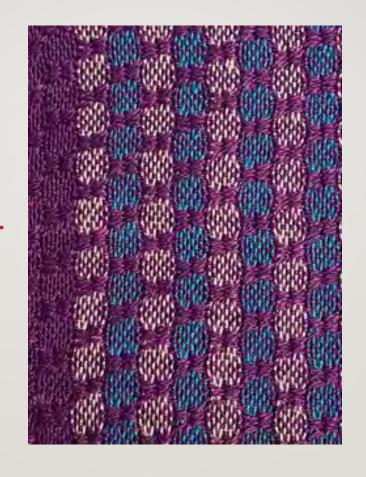

## Trudi Jacobson

M'S AND O'S SCARF
66" X 10"
10/2 COTTON (WARP) IN
AMETHYST, TURQUOISE AND
LIGHT BLUE
5/2 BAMBOO (WEFT) IN
AMETHYST
18 EPI
WOVEN ON 4-SHAFT LOOM
WEAVE STRUCTURE FROM
MARCY PETRINI'S PICTIONARY