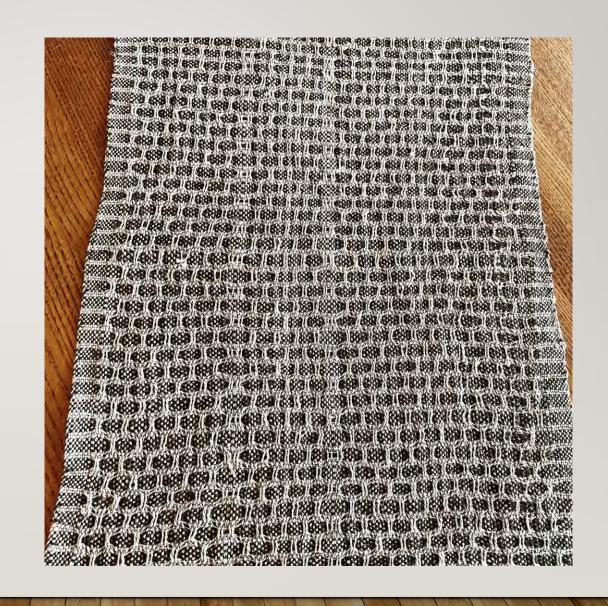

LINEN WARP (10/2 NATURAL) LINEN WEFT (18/3) SETT: 20 PATTERN FROM DIXON, PG. 166 HUCK VARIATION

Jim Coleman

DIAMOND HUCK CURTAINS
PATTERN FROM ANNE DIXON
COTTOLIN WARP & WEFT

20 EPI BETH PALMER