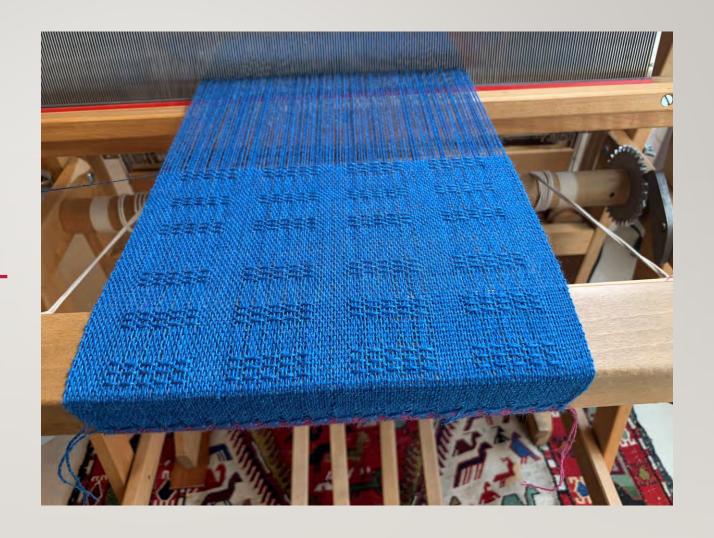

# YEAR OF WEAVING

MAY 2021, RECTANGULAR FLOAT WEAVES (HUCK ET AL.)

WEAVE: SWEDISH LACE (8 SHAFT)
DRAFT SOURCE: HANDWOVEN
LACES BY DONNA MULLER
(TURNED DIAMONDS, P. 138)
WARP AND WEFT YARN: 8/2
RINGSPUN RAYON (PALE BLUE)

EPI: 18 PPI: 19

DIMENSIONS BEFORE AND AFTER WET FINISHING: 62.5" X 5" / 59" X

4.25"