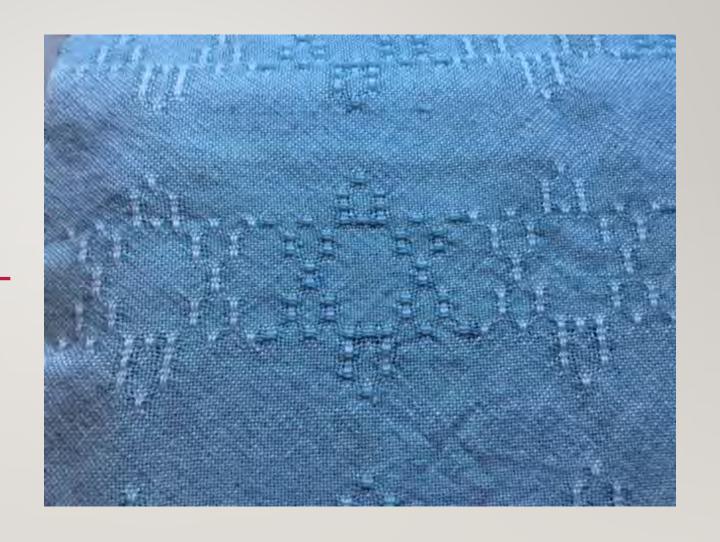

### Sue Anne Sullivan

WEAVE STRUCTURE: 6 SHAFT

SWEDISH LACE —

DRAWDOWN FROM IWEAVEIT

ATTACHED.

PATTERN: CHRYSTAL LACE FROM GROFF: 200 PATTERNS

FOR MULTIPLE HARNESS

LOOMS. P 187.

SETT: 18 EPI

WARP: 8/2 NATURAL COTTON WEFT 1(BLUE): 10/2 COTTON. ECOLOGY STRINGS (YARN

BARN).