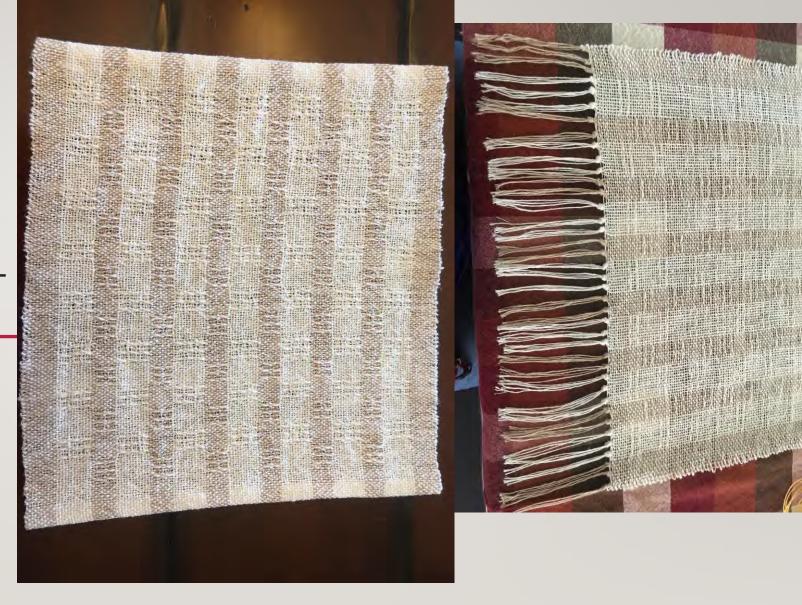

WARP: DUET (GIST YARN) NATURAL AND

DUNE

WEFT: DUET, NATURAL

Shari Nelson

WARP AND WEFT: 2/18 WOOL AND SILK (JAGGERSPUN ZEPHYR)

EPI: 20

PPI: 12

Louise Lochner