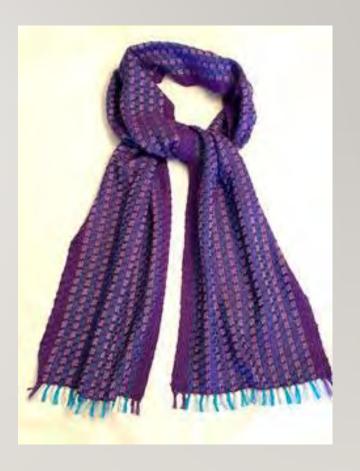

## Trudi Jacobson

M'S AND O'S SCARF
66" X 10"
10/2 COTTON (WARP) IN
AMETHYST, TURQUOISE AND
LIGHT BLUE
5/2 BAMBOO (WEFT) IN
AMETHYST
18 EPI
WOVEN ON 4-SHAFT LOOM
WEAVE STRUCTURE FROM
MARCY PETRINI'S PICTIONARY